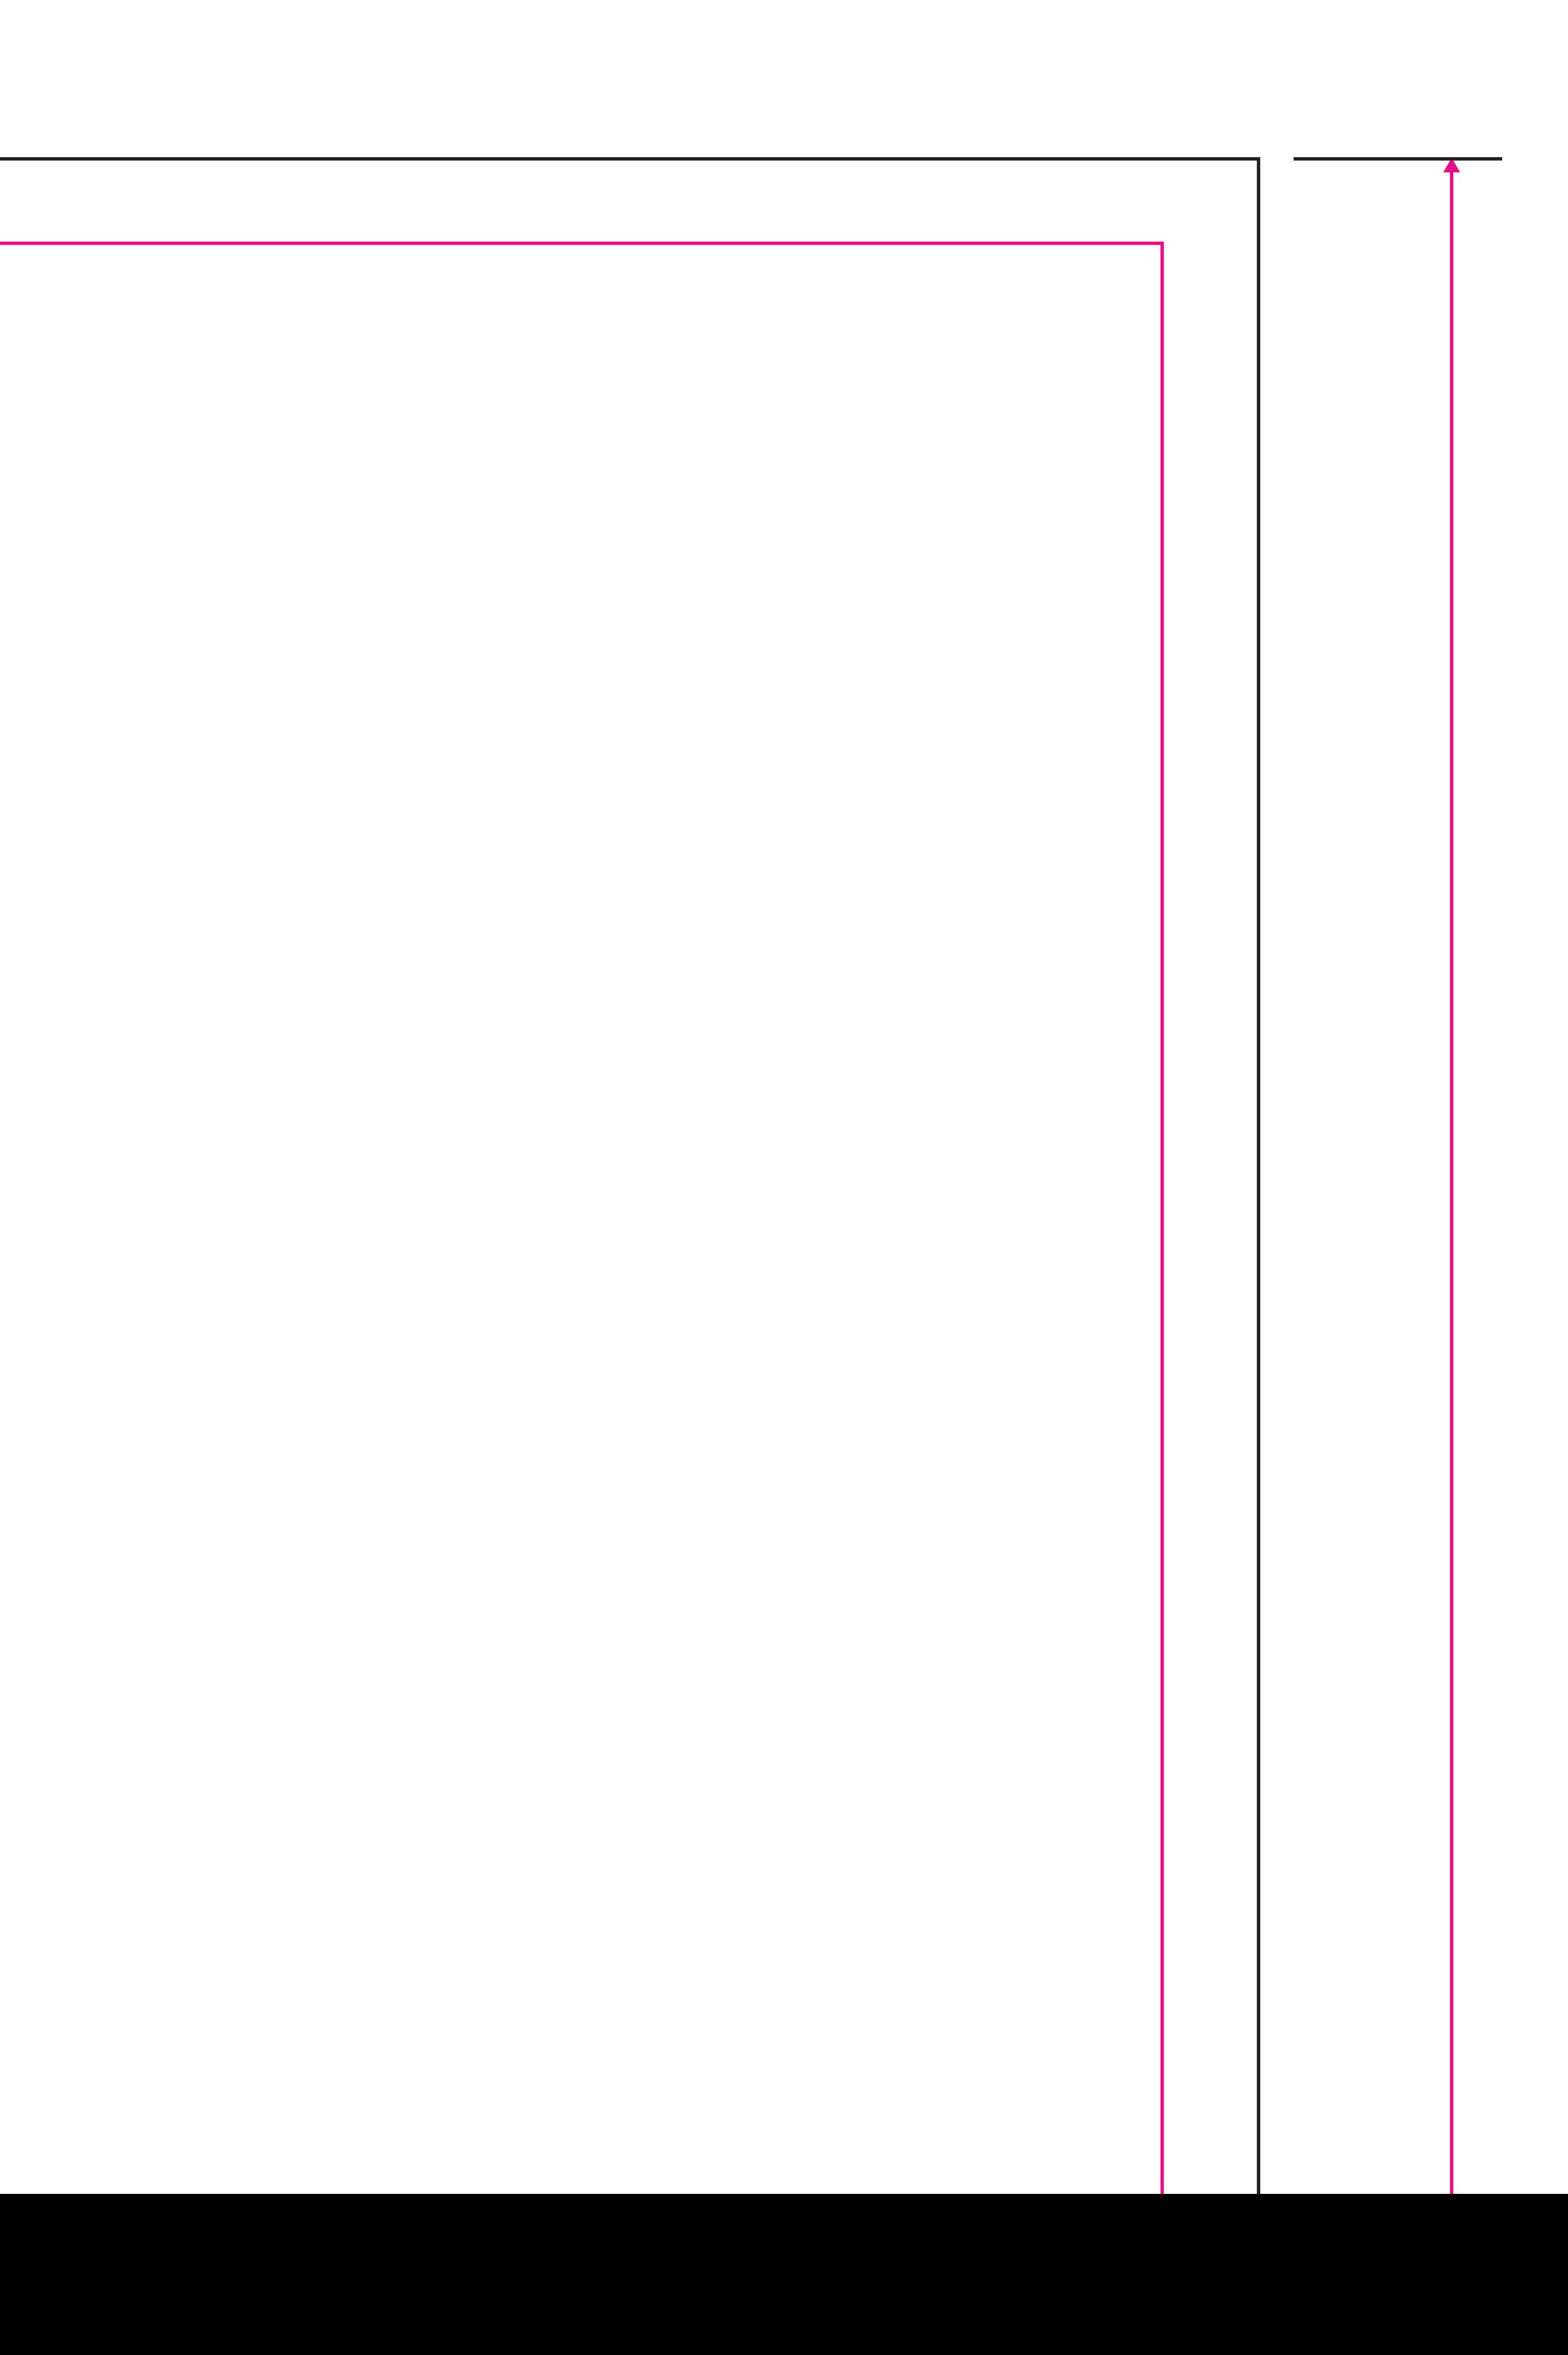

## Notes to Designers:

Be aware of Safe visible area & keep important images & text inside this line.(Anything left outside the red box may be cut off during trimming.)

------ Printing area Make sure to extend the background images or colors all the way to the edge of the black outline.

----- Joint area Ensure important texts outside the blue joint area.

## Single-Sided Full Backwall Printing area: W120xH87in