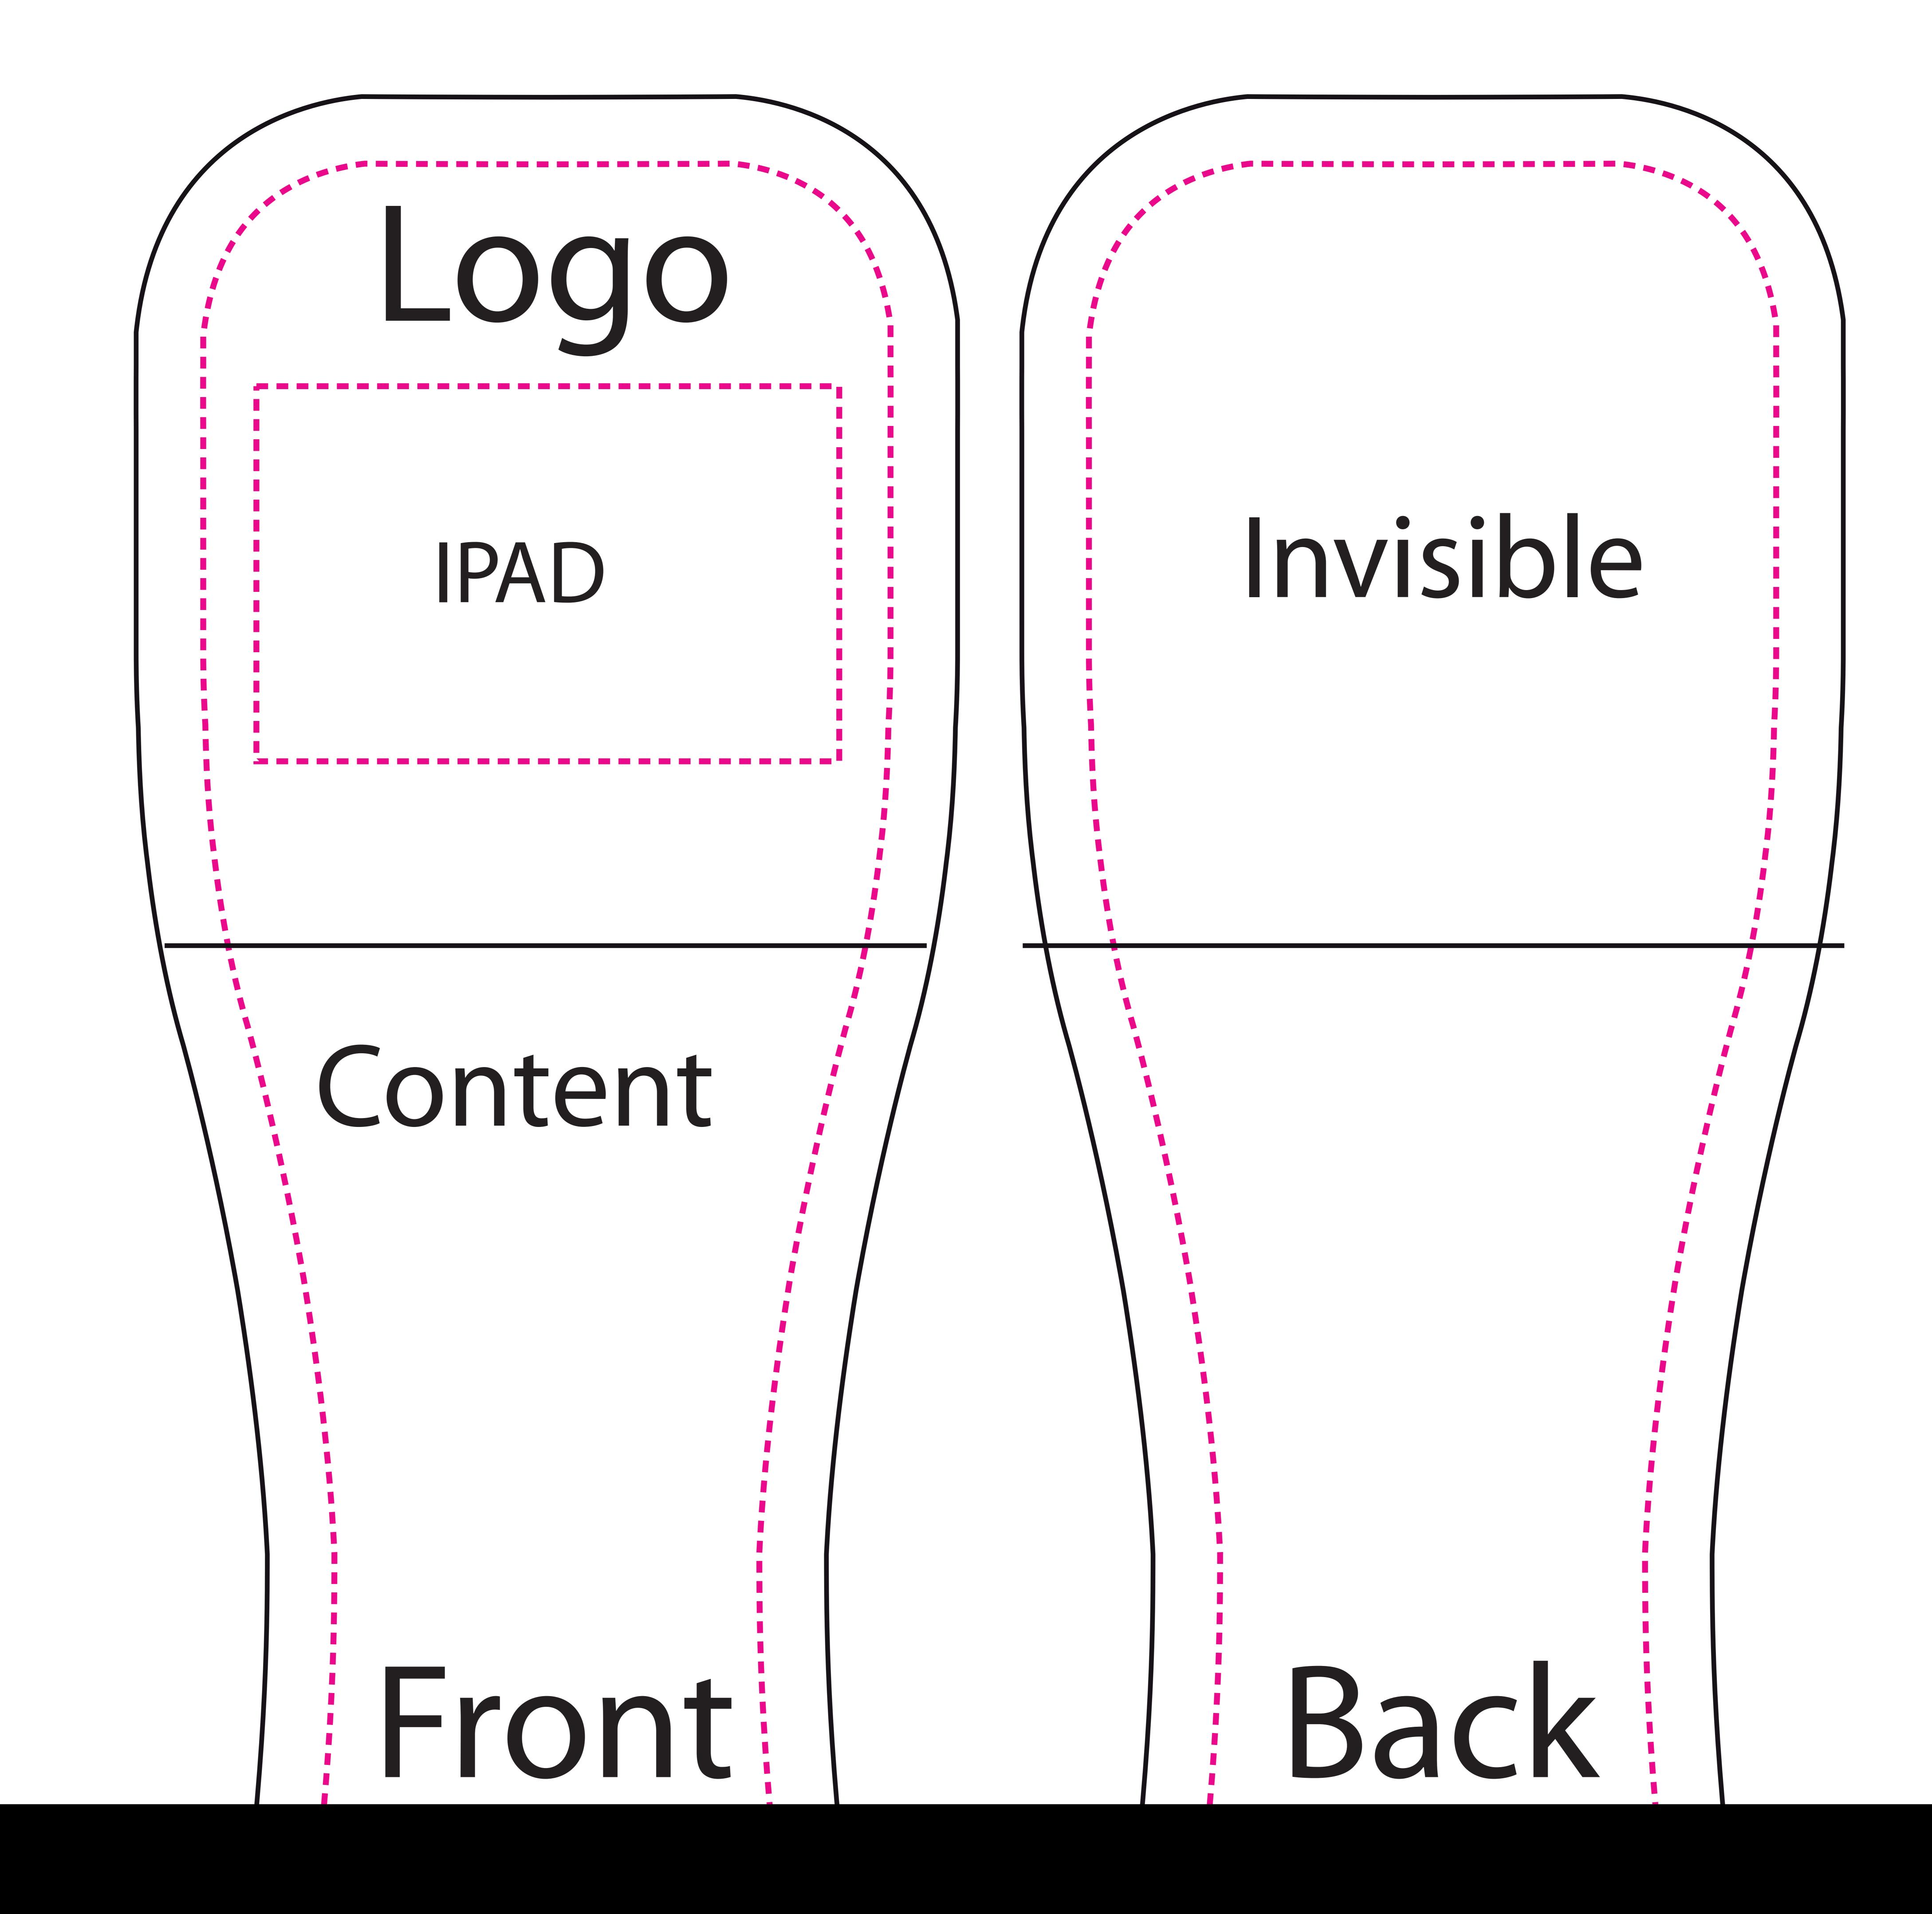

## Notes to Designers:

----- Safe visible area

Be aware of Safe visible area & keep important images & text inside this line.(Anything left outside the red box may be cut off during trimming.)

---- Printing area

Make sure to extend the background images or colors all the way to the edge of the black outline.

## IMPORTANT

- CMYK Color Model

- Resolutions must be 100-150 dpi
- All Fonts Outlined
- Images Embedded
- Hide "Indicator" layer before saving the final file as PDF or TIFF
- Use a vector based design software
- Please also indicate on Order Remarks if this graphic is to face inside of outside your tent display for proper finshing purposes.

LS-W-01

Printing area: W19.3xH74.8in