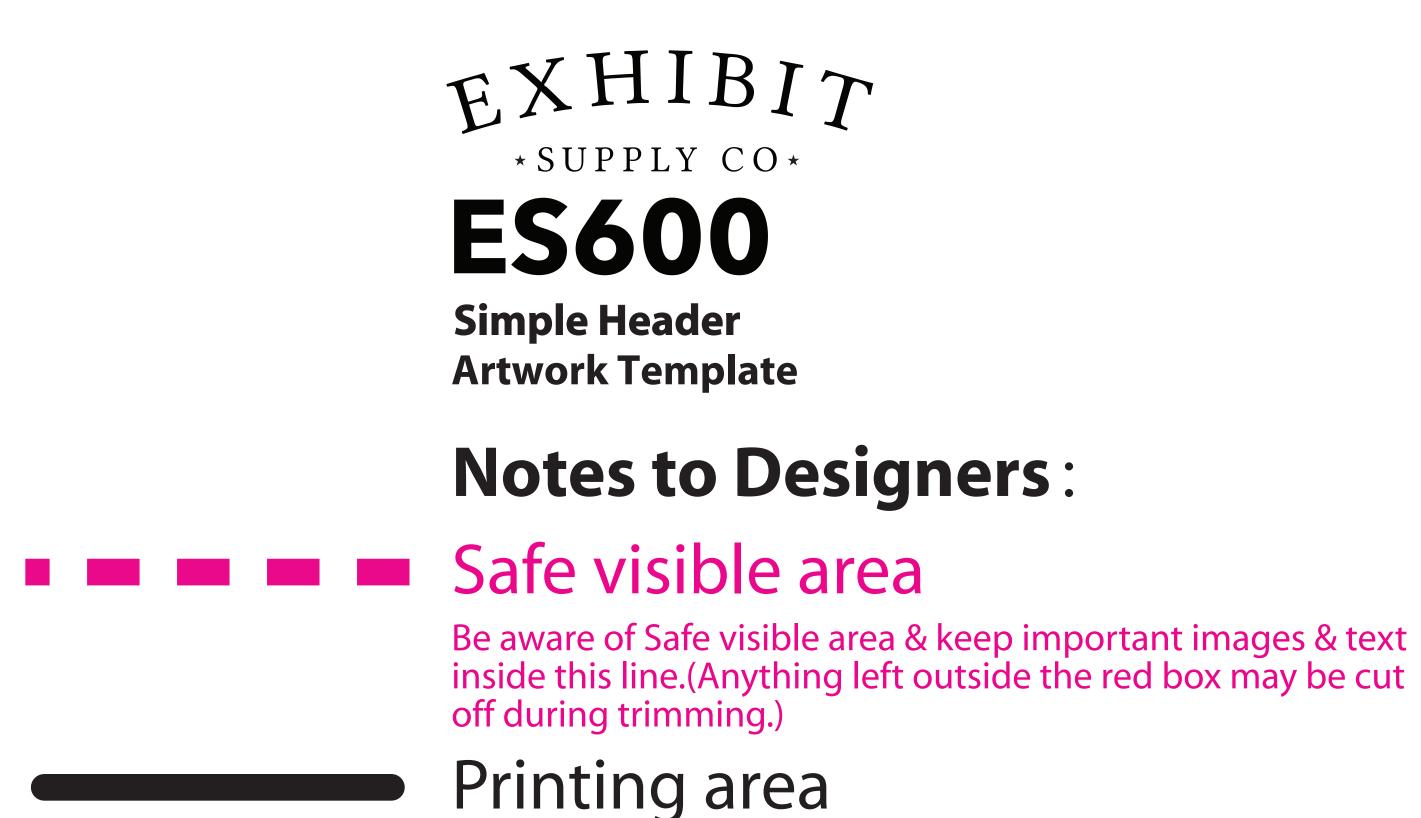

way to the edge of the black outline.

Make sure to extend the background images or colors all the

#### **IMPORTANT**

- CMYK Color Model

- Resolutions must be 100-150 dpi
- All Fonts Outlined
- Images Embedded
- Hide "Indicator" layer before saving the final file as PDF or TIFF

- Use a vector based design software

- Please also indicate on Order Remarks if this graphic is to face inside or outside your tent display for proper finshing purposes.

# Layout area W61xH13.8in

- Must be vectorgraph
- CMYK color
- Resolution must to be 100-150 dpi (@ 100% of actual size)
- All fonts must be created to outlines
- Embed all images in final document
- Final document need to be PDF format

## Seam line

## Safe area

### Please check the following before submitting:

All company details (phon